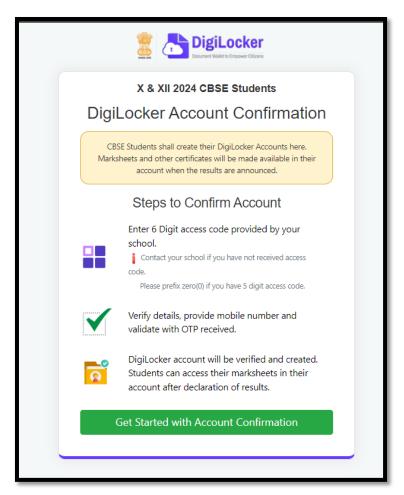

## **DigiLockerAccount Confirmation Process**

- **1.** Students can visit the URL <a href="https://cbseservices.digilocker.gov.in/activatecbse">https://cbseservices.digilocker.gov.in/activatecbse</a> for initiation of the DigiLockeraccount confirmation process.
- 2. Once reached "Read the given instruction carefully and keep the necessary information ready"

  → Click on Get Started with Account Confirmation.

3. To confirm your DigiLocker account you have to select your class first either X or XII → Then, enter your school code, roll number, and 6- digit access code (the access code shall be provided by your school, if not recd please contact your school) → click "Next"