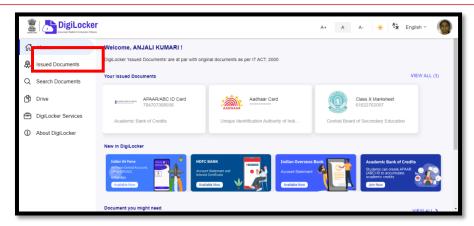

Note: Once the CBSE Results for your class get published, you will view your digital mark sheet cum certificate and migration certificate under the "Issued documents section".

**6.** In case, if you are already a registered user of DigiLocker i.e. your mobile number is already registered with DigiLocker, you may be prompted with the following message i.e. "Please click on Go to DigiLocker account".

Note: For DigiLocker accounts activated using the 6-digit Access code (similar to the above process), the mark sheets are automatically pushed to the issued section. However, for DigiLocker accounts created using the general process (not the above process), the user must search and pull their marksheets by manually entering the search parameter.