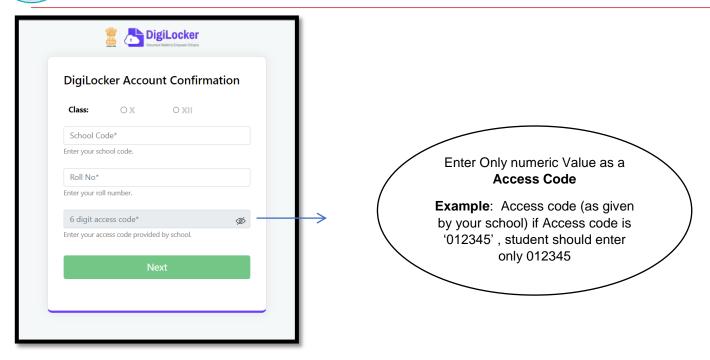

  → Click on Get Started with Account Confirmation.

3. To confirm your DigiLocker account you have to select your class first either X or XII → Then, enter your school code, roll number, and 6- digit access code (the access code shall be provided by your school, if not recd please contact your school) → click "Next"