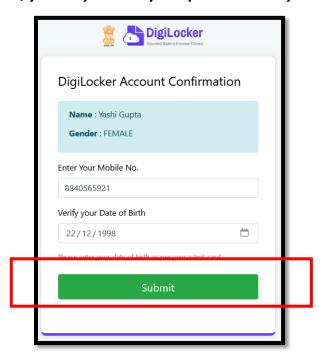

Your basic details will be shown as under  $\rightarrow$  Enter your ten-digit mobile number  $\rightarrow$  and click on the "Submit" button.

Note: in case of Class XII, you may also be prompted to enter your "Date of Birth"