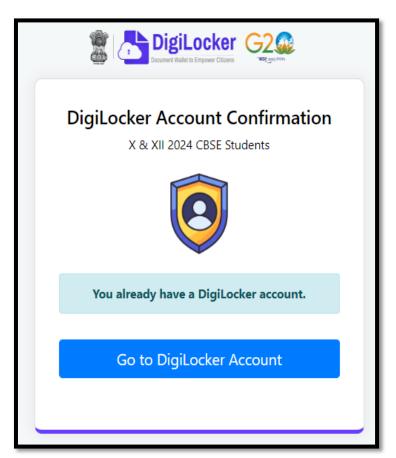

Note: Once the CBSE Results for your class get published, you will view your digital mark sheet cum certificate and migration certificate under the "Issued documents section".

**6.** In case, if you are already a registered user of DigiLocker i.e. your mobile number is already registered with DigiLocker, you may be prompted with the following message i.e. "Please click on Go to DigiLocker account".